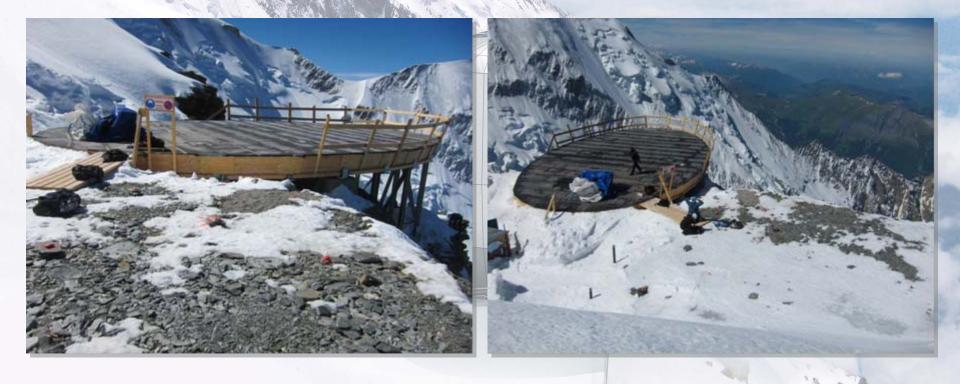

#### HEQ: (High Environmental Quality)

-A label achieved in France only by respecting strict quality and environmental criteria, submitted to controlling during all designing and building phases

The Refuge du Goûter is the laboratory, landmark for all future Refuges