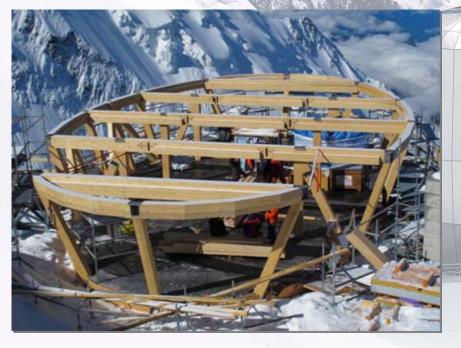

#### HEQ: (High Environmental Quality)

-A label achieved in France only by respecting strict quality and environmental criteria, submitted to controlling during all designing and building phases

The Refuge du Goûter is the laboratory, landmark for all future Refuges