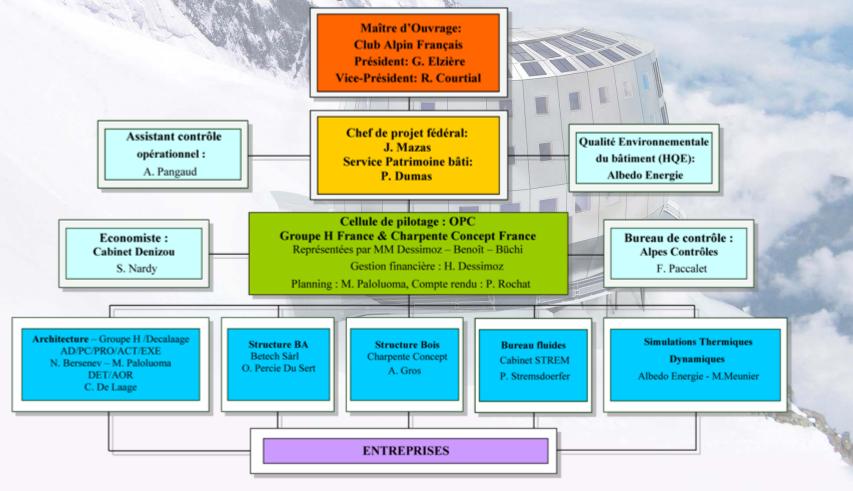

ins et de montagne

280 regional clubs and more than 80'000 members.

The French Alpine Club is the owner of about 100 shelters, 'refuges', managing them and their maintenance.

Facing the challenges of environmental protection, the French Alpine Club aims to ensure that all its construction operations are and will be:

#### SUSTAINABLE:

-Governance -Economy -Social Solidarity -Environment

#### HEQ: (High Environmental Quality)

-A label achieved in France only by respecting strict quality and environmental criteria, submitted to controlling during all designing and building phases

The Refuge du Goûter is the laboratory, landmark for all future Refuges

George ELZIERE, President of French Alpine Club (Club Alpin Français)

#### **The Project Organization**

#### **Organization Chart**



# The Project Organization Planning

| N°  | A  | Nom de la tâche                                                      | Durée