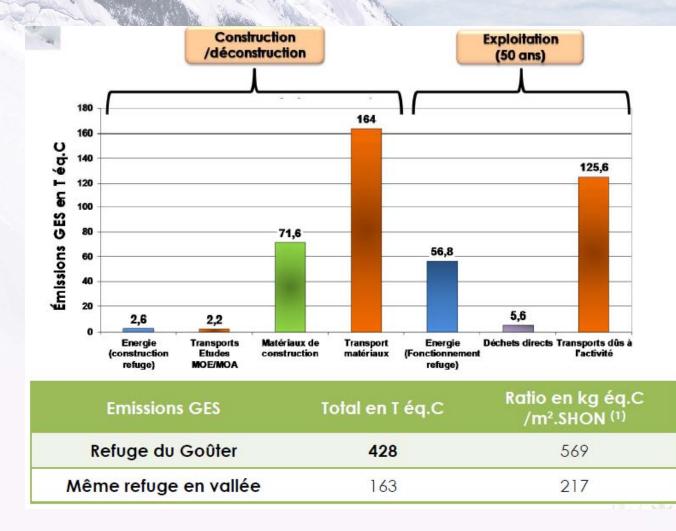

coal or natural gas to keep their homes warm and snug. The CO2 problem and climate change, however, have put a major question mark over the method.

Therefore we are facing a paradigm shift ...: not just away from combustion technologies and towards seasonal energy storage, but also from simple energy-saving towards zero emissions.

Source ETHZ 2010

### Future trends : Jar + Home + Transport



# uge du Goûter : constraints

- Mountaineer safety
- 120 climbers each night
- Self-sufficiency
- No liquid water
- No energy except the sun
- No reject in nature

## Design vs Architecture



# Simulation tools



## novation & technology



# HOE Evaluation (High Quality Environment)



## **Energy Balance**



# **Energy balance**



# rbon Balance : energy



## obal 50 years carbon balance



No.



#### Another 8 hours to the Mont-Blanc..

After this unique experience of designing and building an energy autonomous refuge at 3835m, our team reached the required skills for the future of

#### « Zero Emission Buildings »

... if we are able to do it at 3835m, there is no excuse not to be able to do it at low altitude !!

(Thomas Buchi , wood engineer, in Le bois ma passion 2011)















### Thank you!