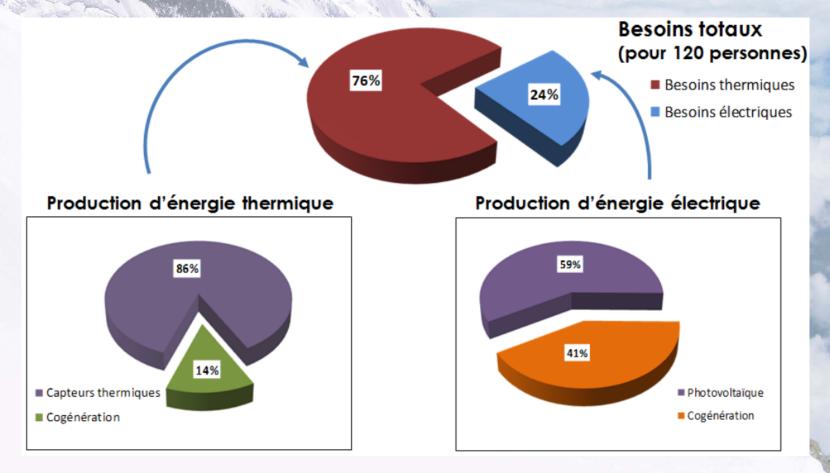

discovered how to make fire, using wood and fossil fuels like coal or natural gas to keep their homes warm and snug. The CO2 problem and climate change, however, have put a major question mark over the method.

Therefore we are facing a paradigm shift ...: not just away from combustion technologies and towards seasonal energy storage, but also from simple energy-saving towards zero emissions.

Source ETHZ 2010

### Future trends : Jar + Home + Transport



# uge du Goûter : constraints

- Mountaineer safety
- 120 climbers each night
- Self-sufficiency
- No liquid water
- No energy except the sun
- No reject in nature

## Design vs Architecture



# Simulation tools



## novation & technology



# HOE Evaluation (High Quality Environment)



## **Energy Balance**



# **Energy balance**



# rbon Balance : energy



## obal 50 years carbon balance



No.



#### Another 8 hours to the Mont-Blanc..

After this unique experience of designing and building an energy autonomous refuge at 3835m, our team reached the required skills for the future of

#### « Zero Emission Buildings »

... if we are able to do it at 3835m, there is no excuse not to be able to do it at low altitude !!

(Thomas Buchi , wood engineer, in Le bois ma passion 2011)















### Thank you!