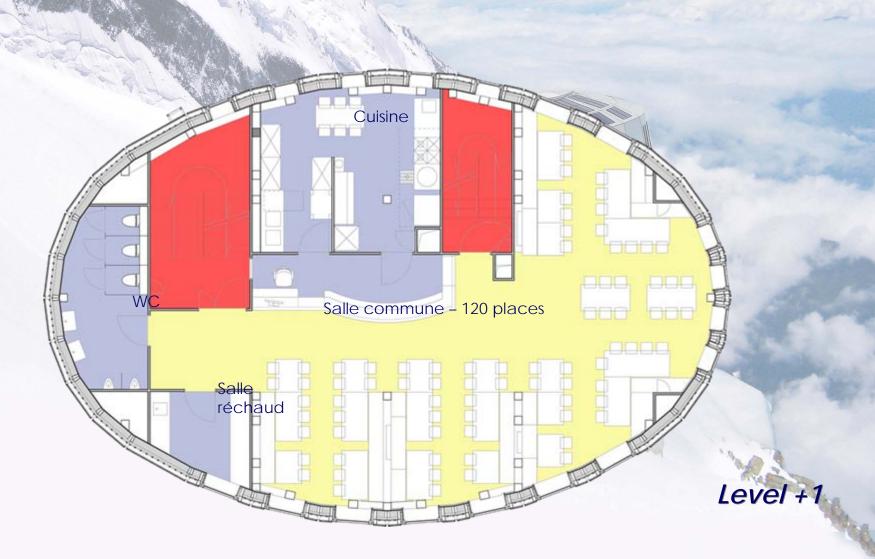

market. By day it stores the heat, and emits it at night.



#### Think globally:

The constraints of building at high altitude were incorporated at the design stage:

-The construction method is based on modules prefabricated in the valley.

-Sized for transportation, max 550kg for the helicopter per rotation, they are assembled on site as a construction game.

-This optimized prefabrication for handling at a level of man power reduces pollution and waste from construction to a minimum.



A disposal area was created at the rear of the building + a crane and a scaffold for installation and assembly of the prefabricated parts.

The combination of these resulted in the reduction by 30% of the rotations of the helicopters.

**EXTERIOR VIEWS** 

H

**EXTERIOR VIEWS** 

L



#### FLOOR PLANS



### FLOOR PLANS

WC

Infirmerie

Dortoirs - 48 pl. + 4pl. (Infirmerie)

Espace des gardiens

Level +2

11

## FLOOR PLANS



## **DINING ROOM**



## **DINING ROOM**



### DORMITORY



#### **BUILDING WORKS 2010**



#### **BUILDING WORKS 2010**





#### BUILDING WORKS 2011: May 30th



#### **BUILDING WORKS 2011: June 24th**



#### BUILDING WORKS 2011: July 01





#### BUILDING WORKS 2011: July 15th

## BUILDING WORKS 2011: 29 July 29th





## BUILDING WORKS 2011: August 5th



#### BUILDING WORKS 2011: August 12th



## BUILDING WORKS 2011: August 19th



and the set

## BUILDING WORKS 2011: August 31st



## **BUILDING WORKS 2011: September 9th**





#### BUILDING WORKS 2011: September 28th





#### Team spirit :

We can underline the importance and the quality of architects an