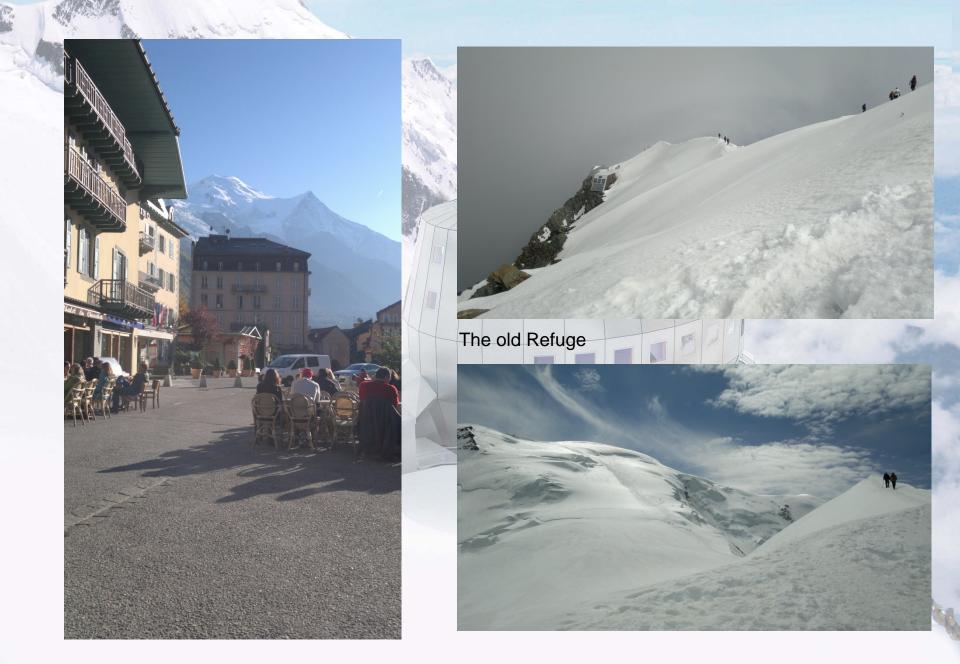

View from Chamonix: the Mt-Blanc and the Aiguille du Goûter

View from Chamonix: the Mt-Blanc and Gouter View towards Mt-Blanc from the Gouter