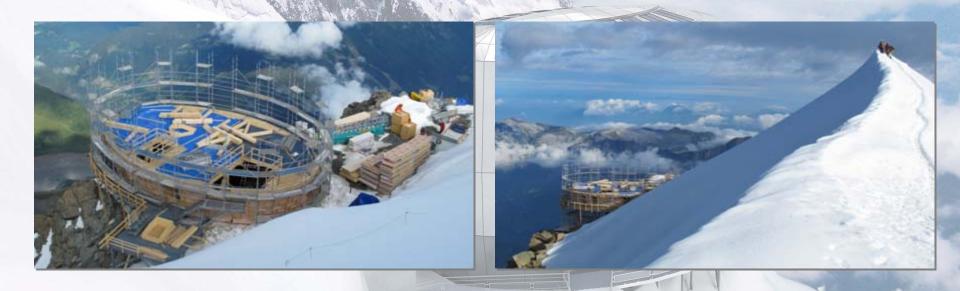

#### HEQ: (High Environmental Quality)

-A label achieved in France only by respecting strict quality and environmental criteria, submitted to controlling during all designing and building phases

The Refuge du Goûter is the laboratory, landmark for all future Refuges