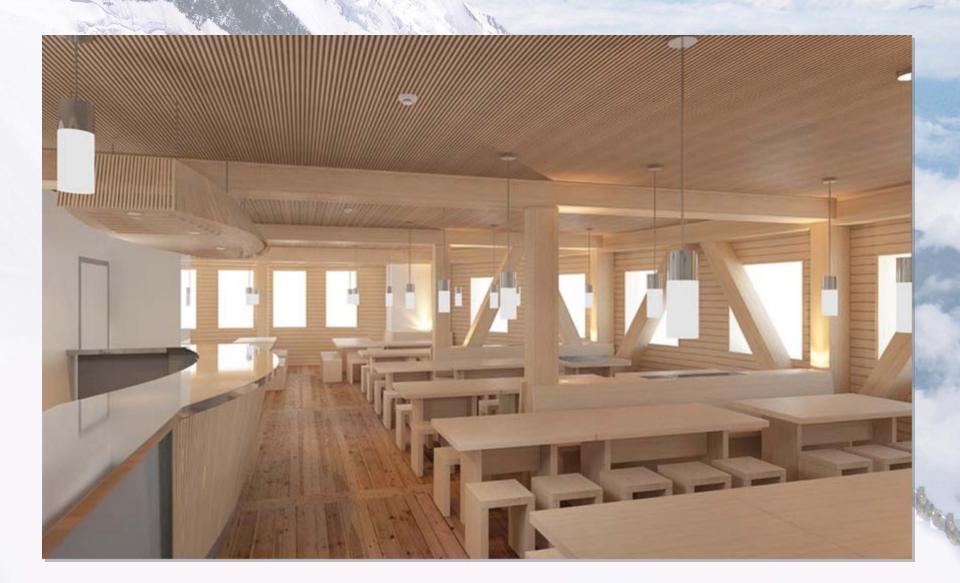

#### HEQ: (High Environmental Quality)

-A label achieved in France only by respecting strict quality and environmental criteria, submitted to controlling during all designing and building phases

The Refuge du Goûter is the laboratory, landmark for all future Refuges