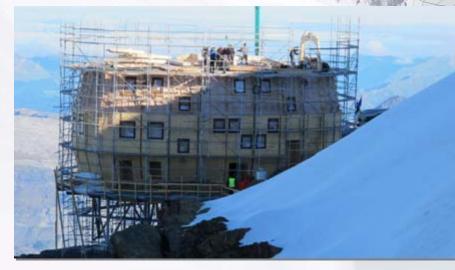

#### HEQ: (High Environmental Quality)

-A label achieved in France only by respecting strict quality and environmental criteria, submitted to controlling during all designing and building phases

The Refuge du Goûter is the laboratory, landmark for all future Refuges