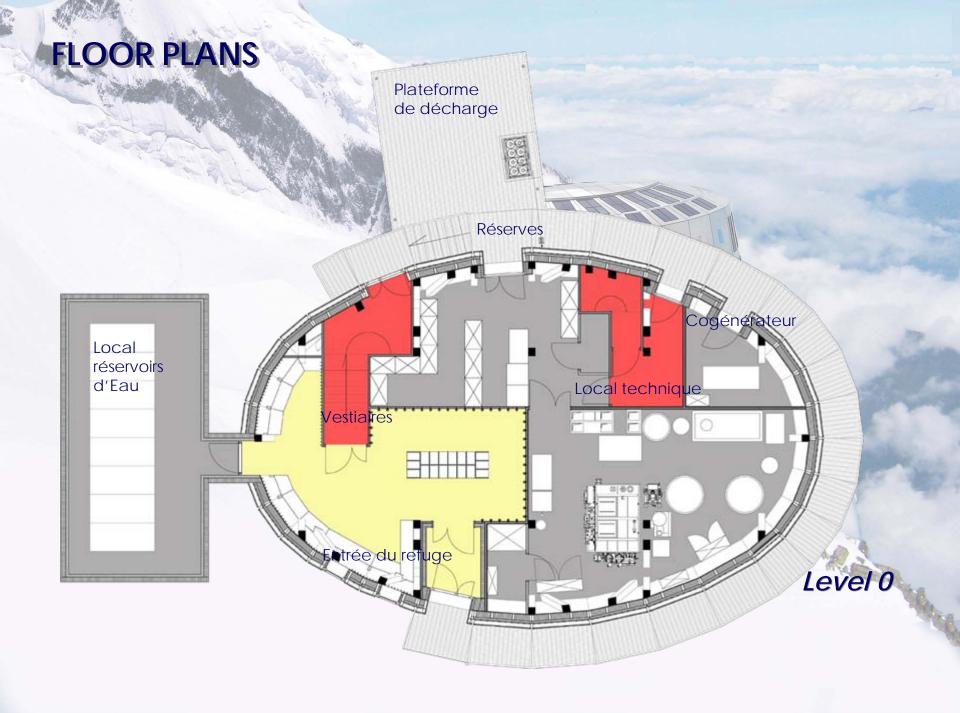

st efficient on the market. By day it stores the heat, and emits it at night.



#### Think globally:

The constraints of building at high altitude were incorporated at the design stage:

-The construction method is based on modules prefabricated in the valley.

-Sized for transportation, max 550kg for the helicopter per rotation, they are assembled on site as a construction game.

-This optimized prefabrication for handling at a level of man power reduces pollution and waste from construction to a minimum.



A disposal area was created at the rear of the building + a crane and a scaffold for installation and assembly of the prefabricated parts.

The combination of these resulted in the reduction by 30% of the rotations of the helicopters.

**EXTERIOR VIEWS** 

H

**EXTERIOR VIEWS** 

L



#### FLOOR PLANS



### FLOOR PLANS

WC

Infirmerie

Dortoirs - 48 pl. + 4pl. (Infirmerie)

Espace des gardiens

Level +2

11

## FLOOR PLANS



## **DINING ROOM**



## **DINING ROOM**



### DORMITORY



#### **BUILDING WORKS 2010**



#### **BUILDING WORKS 2010**





#### BUILDING WORKS 2011: May 30th



#### **BUILDING WORKS 2011: June 24th**



#### BUILDING WORKS 2011: July 01





#### BUILDING WORKS 2011: July 15th

## BUILDING WORKS 2011: 29 July 29th





## BUILDING WORKS 2011: August 5th



#### BUILDING WORKS 2011: August 12th



## BUILDING WORKS 2011: August 19th



and the set

## BUILDING WORKS 2011: August 31st



## **BUILDING WORKS 2011: September 9th**





#### BUILDING WORKS 2011: September 28th





#### Team spirit :

We can underline the importance and the qual