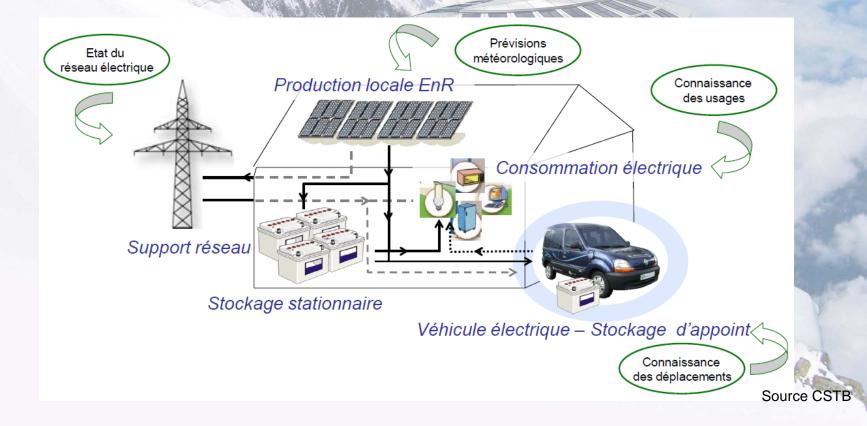

oward zero emission building















2

### ontext : CO<sub>2</sub> emission







Green House Gasses Source: BFE 2007

#### CO<sub>2</sub> Emissions / Sectors

Source: BFE 2007

Source ETHZ 2010

### The new paradigm Towards Zero-Emissions Architecture

People have been heating with the help of combustion processes ever since man discovered how to make fire, using wood and fossil fuels like coal or natural gas to keep their homes warm and snug. The CO2 problem and climate change, however, have put a major question mark over the method.

Therefore we are facing a paradigm shift ...: not just away from combustion technologies and towards seasonal energy storage, but also from simple energy-saving towards zero emissions.

Source ETHZ 2010

### Future trends : Jar + Home + Transport



# uge du Goûter : constraints

- Mountaineer safety
- 120 climbers each night
- Self-sufficiency
- No liquid water
- No energy except the sun
- No reject in nature

## Design vs Architecture



# Simulation tools



## novation & technology



# HOE Evaluation (High Quality Environment)



## **Energy Balance**



# **Energy balance**



# rbon Balance : energy



## obal 50 years carbon balance



No.



#### Another 8 hours to the Mont-Blanc..

After this unique experience of designing and building an energy autonomous refuge at 3835m, our team reached the required skills for the future of

#### « Zero Emission Buildings »

... if we are able to do it at 3835m, there is no excuse not to be able to do it at low altitude !!

(Thomas Buchi , wood engineer, in Le bois ma passion 2011)