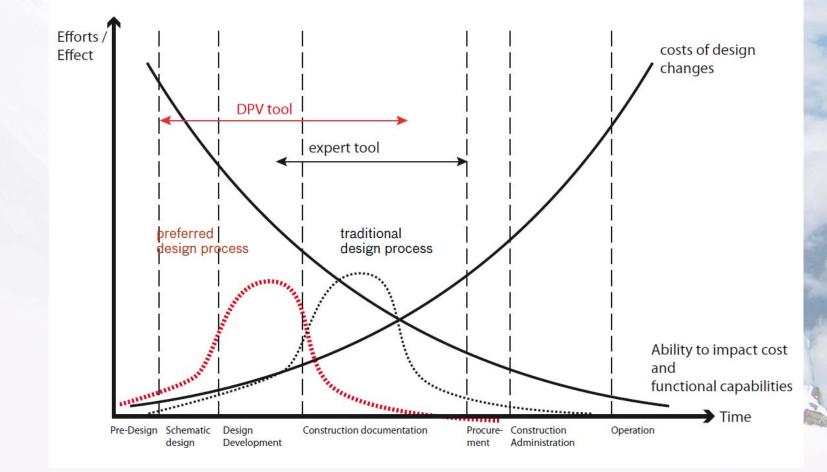

ETHZ 2010

### The new paradigm Towards Zero-Emissions Architecture

People have been heating with the help of combustion processes ever since man discovered how to make fire, using wood and fossil fuels like coal or natural gas to keep their homes warm and snug. The CO2 problem and climate change, however, have put a major question mark over the method.

Therefore we are facing a paradigm shift ...: not just away from combustion technologies and towards seasonal energy storage, but also from simple energy-saving towards zero emissions.

Source ETHZ 2010

### Future trends : Jar + Home + Transport



# uge du Goûter : constraints

- Mountaineer safety
- 120 climbers each night
- Self-sufficiency
- No liquid water
- No energy except the sun
- No reject in nature

## Design vs Architecture



# Simulation tools



## novation & technology



# HOE Evaluation (High Quality Environment)



## **Energy Balance**



# **Energy balance**



# rbon Balance : energy



## obal 50 years carbon balance



No.



#### Another 8 hours to the Mont-Blanc..

After this unique experience of designing and building an energy autonomous refuge at 3835m, our team reached the required skills for the future of

#### « Zero Emission Buildings »

... if we are able to do it at 3835m, there is no excuse not to be able to do it at low altitude !!

(Thomas Buchi , wood engineer, in Le bois ma passion 2011)















### Thank you!