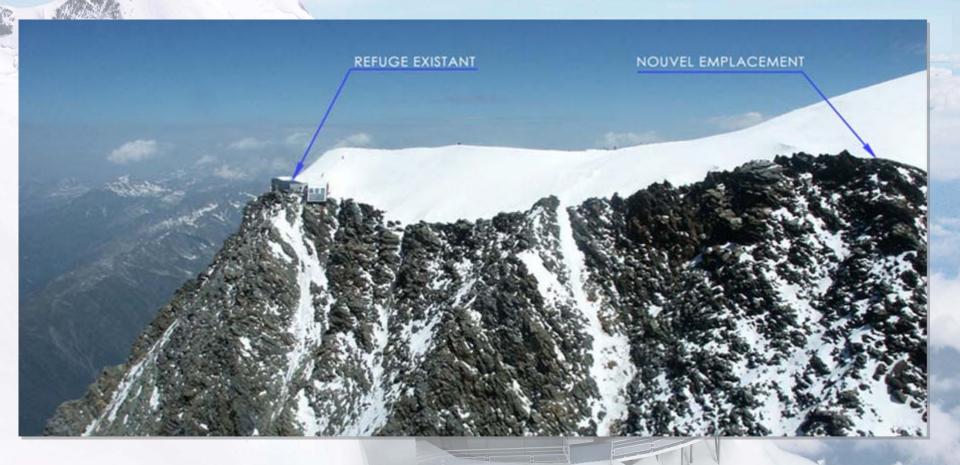

#### HEQ: (High Environmental Quality)

-A label achieved in France only by respecting strict quality and environmental criteria, submitted to controlling during all designing and building phases

The Refuge du Goûter is the laboratory, landmark for all future Refuges