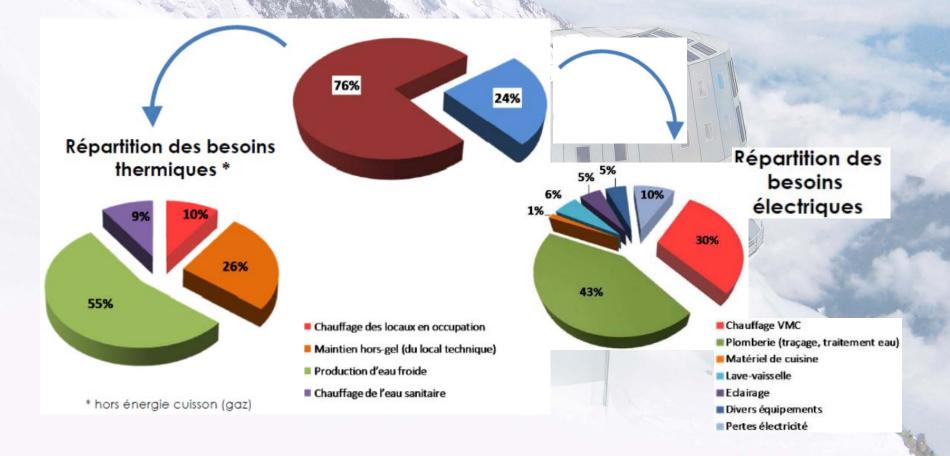

#### HEQ: (High Environmental Quality)

-A label achieved in France only by respecting strict quality and environmental criteria, submitted to controlling during all designing and building phases

The Refuge du Goûter is the laboratory, landmark for all future Refuges