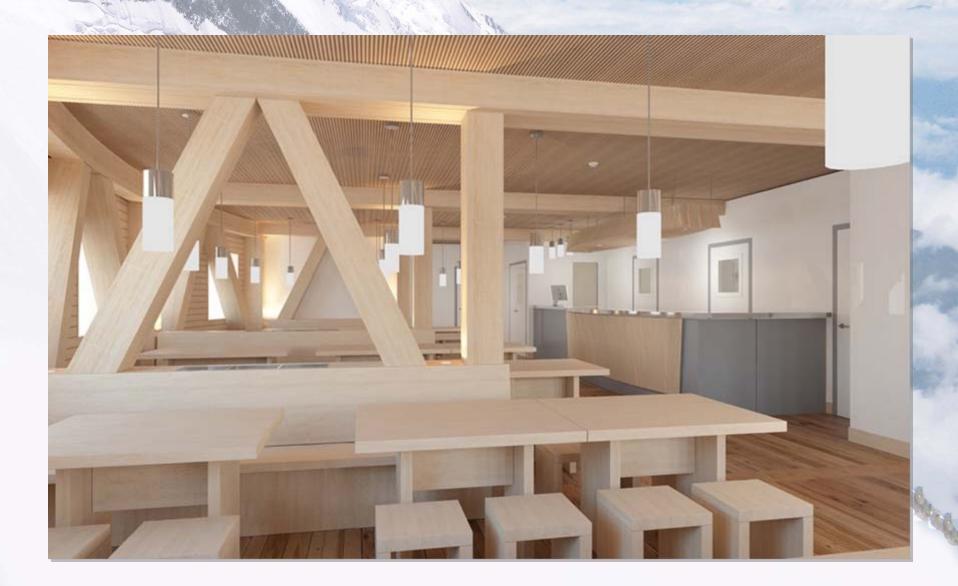

#### HEQ: (High Environmental Quality)

-A label achieved in France only by respecting strict quality and environmental criteria, submitted to controlling during all designing and building phases

The Refuge du Goûter is the laboratory, landmark for all future Refuges