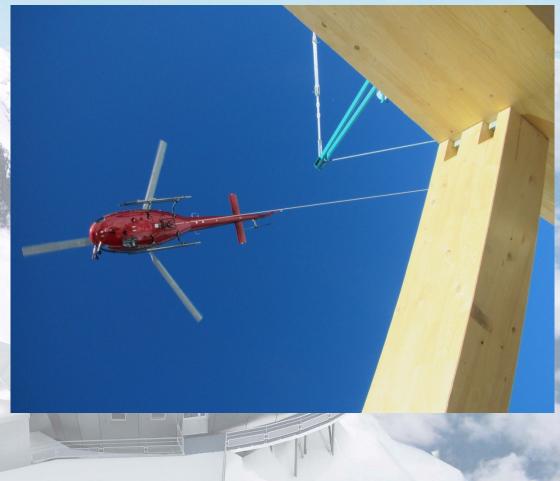

#### HEQ: (High Environmental Quality)

-A label achieved in France only by respecting strict quality and environmental criteria, submitted to controlling during all designing and building phases

The Refuge du Goûter is the laboratory, landmark for all future Refuges