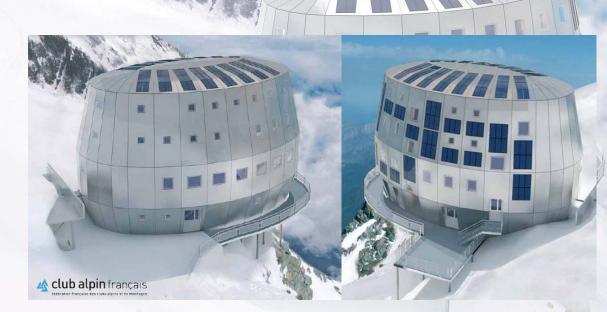

#### HEQ: (High Environmental Quality)

-A label achieved in France only by respecting strict quality and environmental criteria, submitted to controlling during all designing and building phases

The Refuge du Goûter is the laboratory, landmark for all future Refuges