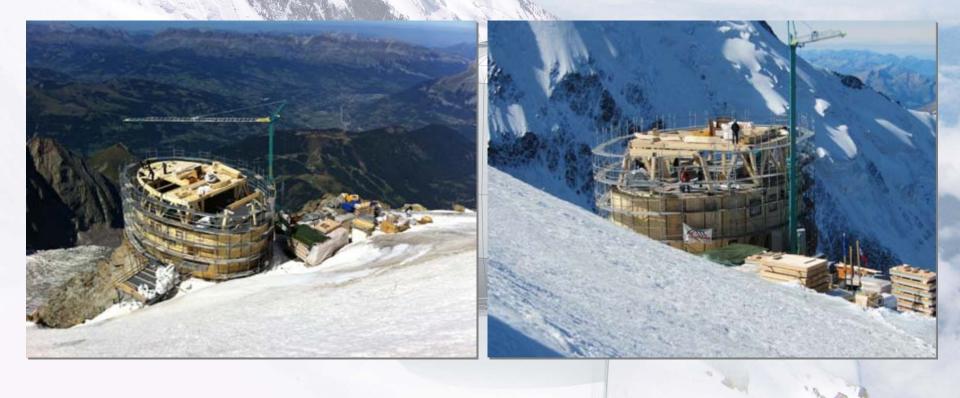

#### HEQ: (High Environmental Quality)

-A label achieved in France only by respecting strict quality and environmental criteria, submitted to controlling during all designing and building phases

The Refuge du Goûter is the laboratory, landmark for all future Refuges