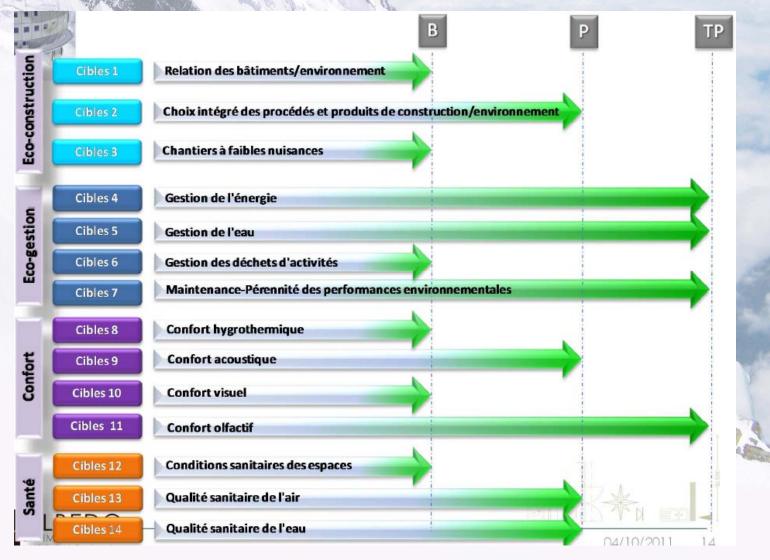

#### HEQ: (High Environmental Quality)

-A label achieved in France only by respecting strict quality and environmental criteria, submitted to controlling during all designing and building phases

The Refuge du Goûter is the laboratory, landmark for all future Refuges