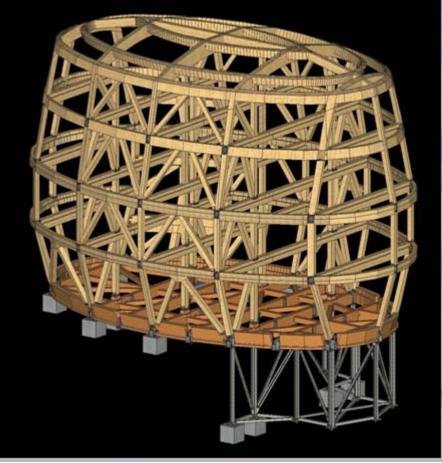

forest management.



The traceability was clearly identified by the engineers who have been assisted by the children from Saint-Gervais who went into the forest for marking the wood. The wood was cut, turned, glued and shaped by local companies.

The structure is 'GL28 laminated wood', whose structural resistance makes it possible to reduce the size of the sections and the total weight. The structural elements are joined together by resin glued. The adhesives used are free of formaldehydes and are biodegradable.



Wooden floors are made of hollow caissons, integrating cabling and acoustics, easy to move due to light weight.

Insulation of the facades and the roof are in recycled wood fiber. It is one of the most efficient on the market. By day it stores the heat, and emits it at night.



#### Think globally:

The constraints of building at high altitude were incorporated at the design stage:

-The construction method is based on modules prefabricated in the valley.

-Sized for transportation, max 550kg for the helicopter per rotation, they are assembled on site as a construction game.

-This optimized prefabrication for handling at a level of man power reduces pollution and waste from construction to a minimum.



A disposal area was created at the rear of the building + a crane and a scaffold for installation and assembly of the prefabricated parts.

The combination of these resulted in the reduction by 30% of the rotations of the helicopters.

**EXTERIOR VIEWS** 

H

**EXTERIOR VIEWS** 

L



#### FLOOR PLANS



### FLOOR PLANS

WC

Infirmerie

Dortoirs - 48 pl. + 4pl.