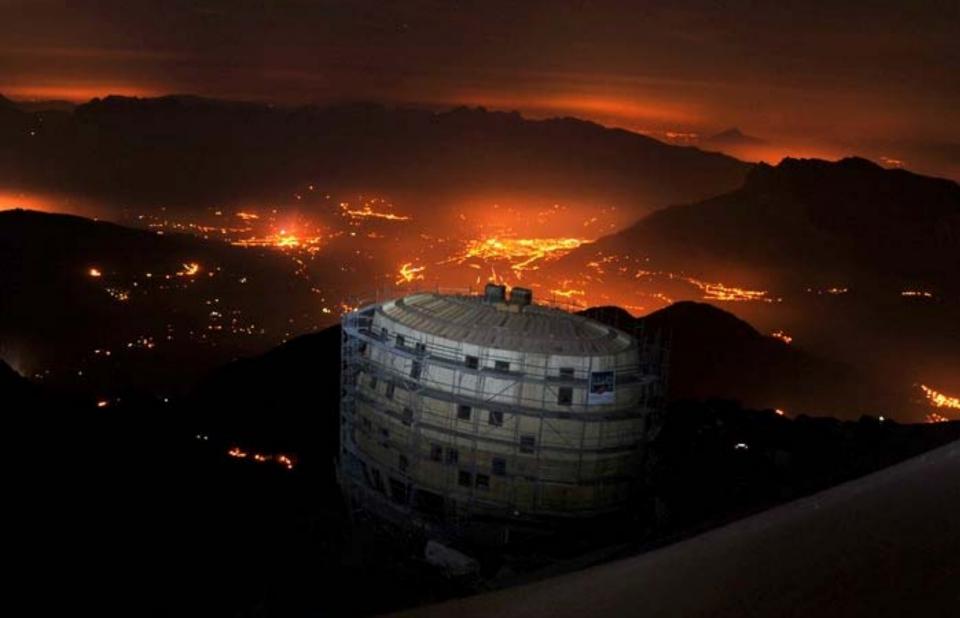

View from Chamonix: the Mt-Blanc and the Aiguille du Goûter

View from Chamonix: the Mt-Blanc and Gouter View towards Mt-Blanc from the Gouter