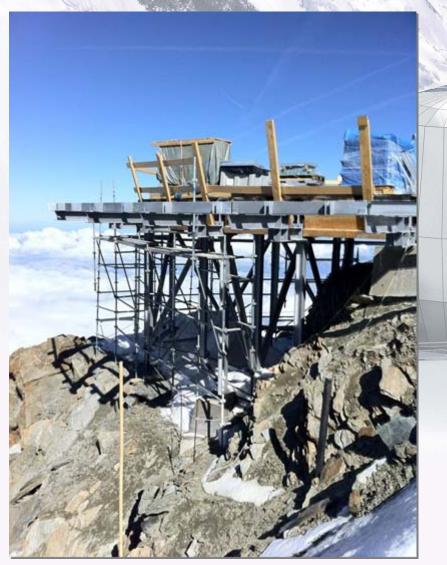

#### HEQ: (High Environmental Quality)

-A label achieved in France only by respecting strict quality and environmental criteria, submitted to controlling during all designing and building phases

The Refuge du Goûter is the laboratory, landmark for all future Refuges