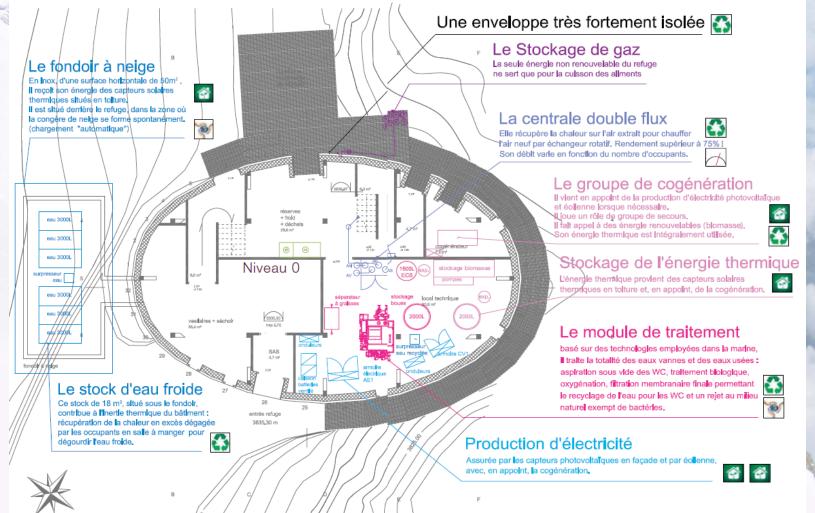

#### HEQ: (High Environmental Quality)

-A label achieved in France only by respecting strict quality and environmental criteria, submitted to controlling during all designing and building phases

The Refuge du Goûter is the laboratory, landmark for all future Refuges