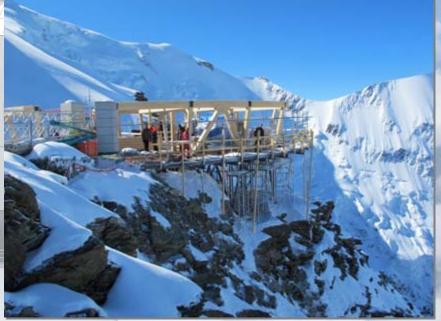

View from Chamonix: the Mt-Blanc and the Aiguille du Goûter

View from Chamonix: the Mt-Blanc and Gouter View towards Mt-Blanc from the Gouter