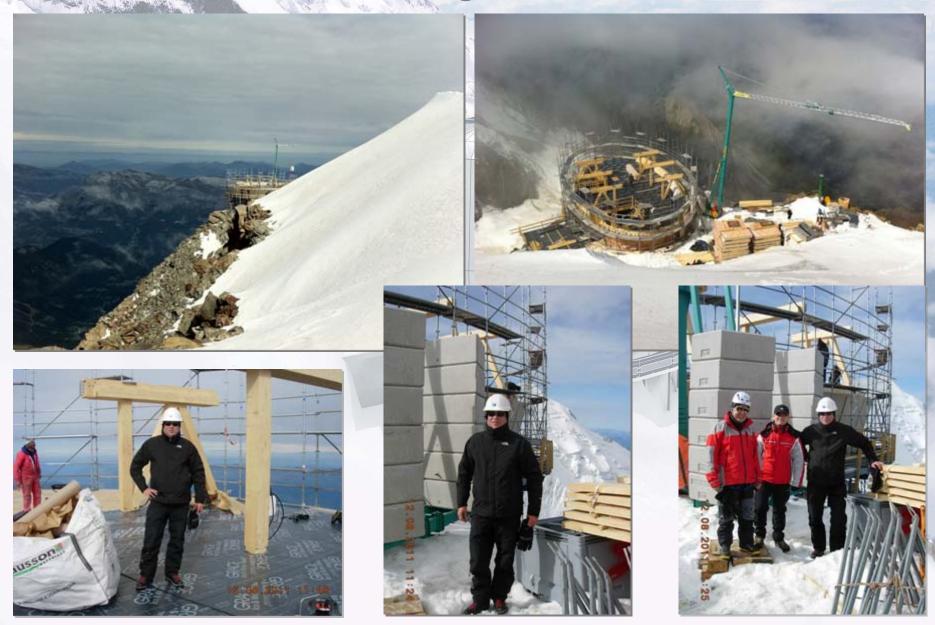

#### HEQ: (High Environmental Quality)

-A label achieved in France only by respecting strict quality and environmental criteria, submitted to controlling during all designing and building phases

The Refuge du Goûter is the laboratory, landmark for all future Refuges