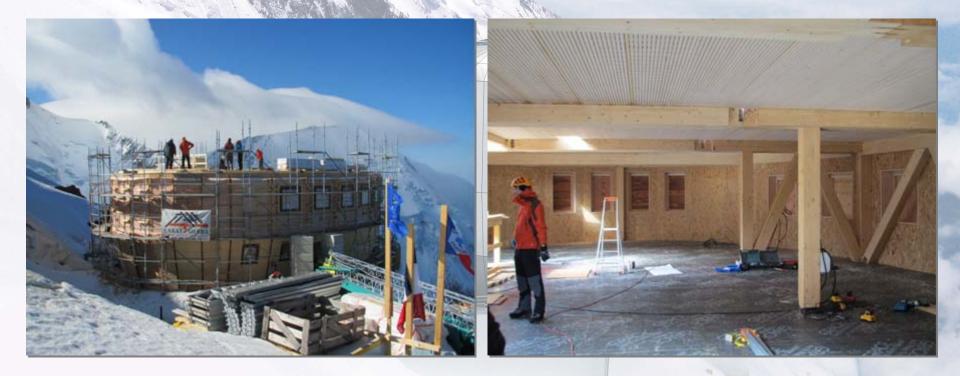

#### HEQ: (High Environmental Quality)

-A label achieved in France only by respecting strict quality and environmental criteria, submitted to controlling during all designing and building phases

The Refuge du Goûter is the laboratory, landmark for all future Refuges