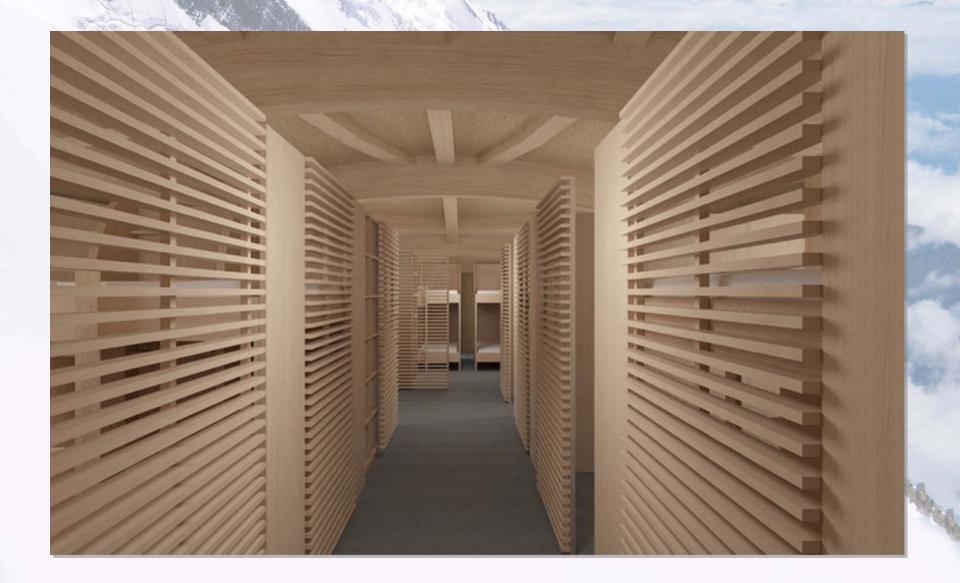

#### HEQ: (High Environmental Quality)

-A label achieved in France only by respecting strict quality and environmental criteria, submitted to controlling during all designing and building phases

The Refuge du Goûter is the laboratory, landmark for all future Refuges