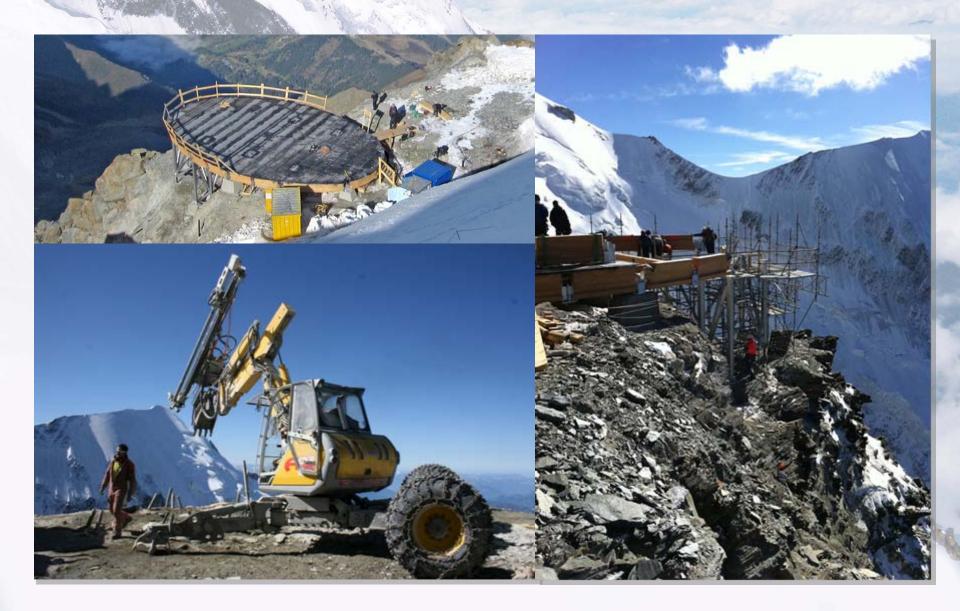

bricated in the valley.

-Sized for transportation, max 550kg for the helicopter per rotation, they are assembled on site as a construction game.

-This optimized prefabrication for handling at a level of man power reduces pollution and waste from construction to a minimum.



A disposal area was created at the rear of the building + a crane and a scaffold for installation and assembly of the prefabricated parts.

The combination of these resulted in the reduction by 30% of the rotations of the helicopters.

**EXTERIOR VIEWS** 

H

**EXTERIOR VIEWS** 

L



#### FLOOR PLANS



### FLOOR PLANS

WC

Infirmerie

Dortoirs - 48 pl. + 4pl. (Infirmerie)

Espace des gardiens

Level +2

11

## FLOOR PLANS



## **DINING ROOM**



## **DINING ROOM**



### DORMITORY



#### **BUILDING WORKS 2010**



#### **BUILDING WORKS 2010**





#### BUILDING WORKS 2011: May 30th



#### **BUILDING WORKS 2011: June 24th**



#### BUILDING WORKS 2011: July 01





#### BUILDING WORKS 2011: July 15th

## BUILDING WORKS 2011: 29 July 29th





## BUILDING WORKS 2011: August 5th



#### BUILDING WORKS 2011: August 12th



## BUILDING WORKS 2011: August 19th



and the set

## BUILDING WORKS 2011: August 31st



## **BUILDING WORKS 2011: September 9th**





#### BUILDING WORKS 2011: September 28th





#### Team spirit :

We can underline the importance and the quality of architects and engineers who have studied the feasibility of the project and identified the technologies to meet with the ambitions of the Client. They ultimately have worked together to make this exceptional construction possible.