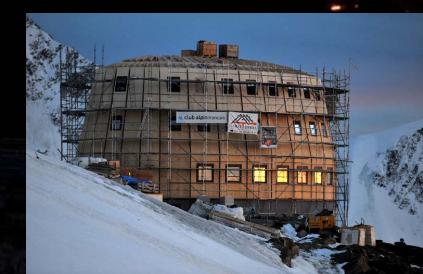

#### HEQ: (High Environmental Quality)

-A label achieved in France only by respecting strict quality and environmental criteria, submitted to controlling during all designing and building phases

The Refuge du Goûter is the laboratory, landmark for all future Refuges