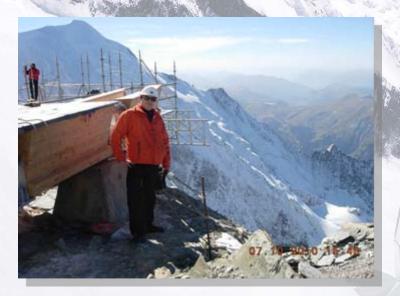

View from Chamonix: the Mt-Blanc and the Aiguille du Goûter

View from Chamonix: the Mt-Blanc and Gouter View towards Mt-Blanc from the Gouter