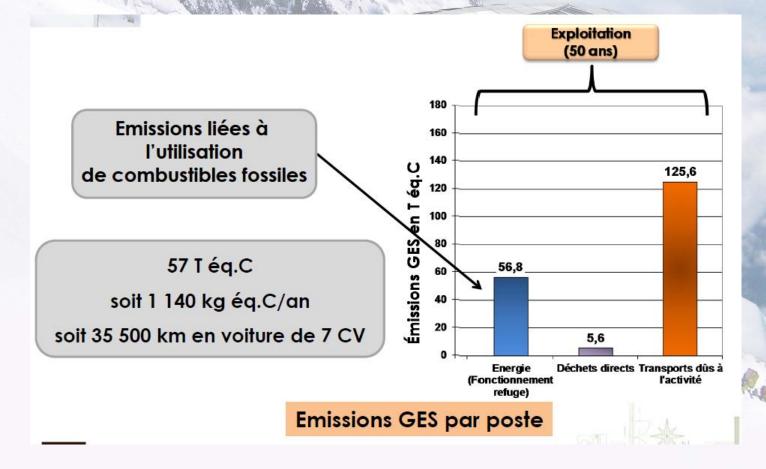

e, using wood and fossil fuels like coal or natural gas to keep their homes warm and snug. The CO2 problem and climate change, however, have put a major question mark over the method.

Therefore we are facing a paradigm shift ...: not just away from combustion technologies and towards seasonal energy storage, but also from simple energy-saving towards zero emissions.

Source ETHZ 2010

### Future trends : Jar + Home + Transport



# uge du Goûter : constraints

- Mountaineer safety
- 120 climbers each night
- Self-sufficiency
- No liquid water
- No energy except the sun
- No reject in nature

## Design vs Architecture



# Simulation tools



## novation & technology



# HOE Evaluation (High Quality Environment)



## **Energy Balance**



# **Energy balance**



# rbon Balance : energy



## obal 50 years carbon balance



No.



#### Another 8 hours to the Mont-Blanc..

After this unique experience of designing and building an energy autonomous refuge at 3835m, our team reached the required skills for the future of

#### « Zero Emission Buildings »

... if we are able to do it at 3835m, there is no excuse not to be able to do it at low altitude !!

(Thomas Buchi , wood engineer, in Le bois ma passion 2011)















### Thank you!