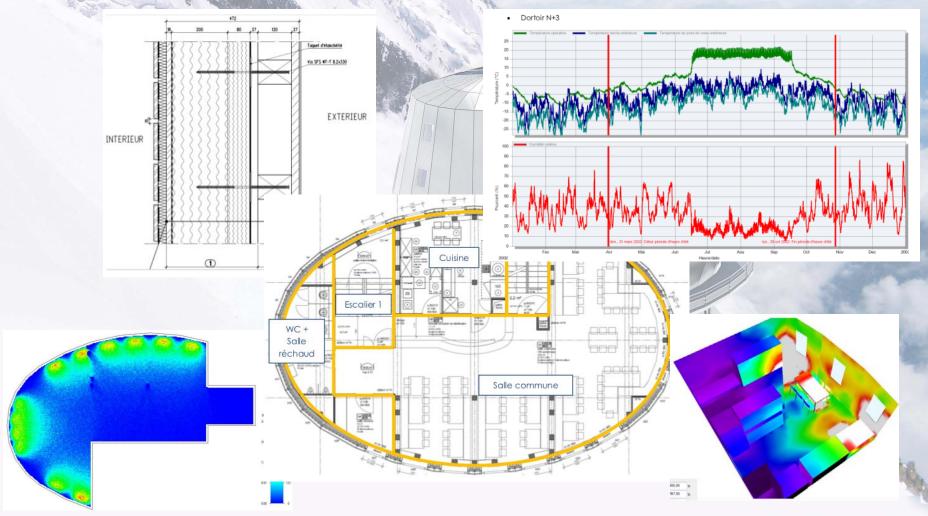

#### HEQ: (High Environmental Quality)

-A label achieved in France only by respecting strict quality and environmental criteria, submitted to controlling during all designing and building phases

The Refuge du Goûter is the laboratory, landmark for all future Refuges