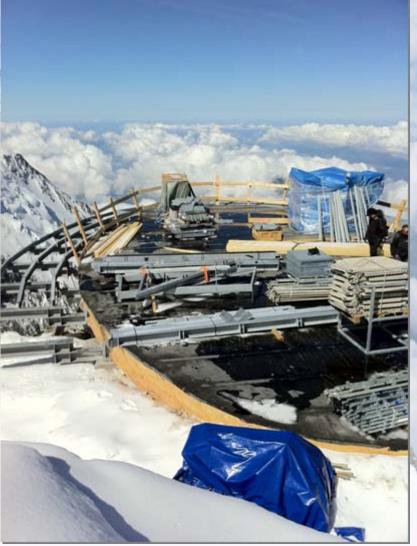

#### HEQ: (High Environmental Quality)

-A label achieved in France only by respecting strict quality and environmental criteria, submitted to controlling during all designing and building phases

The Refuge du Goûter is the laboratory, landmark for all future Refuges