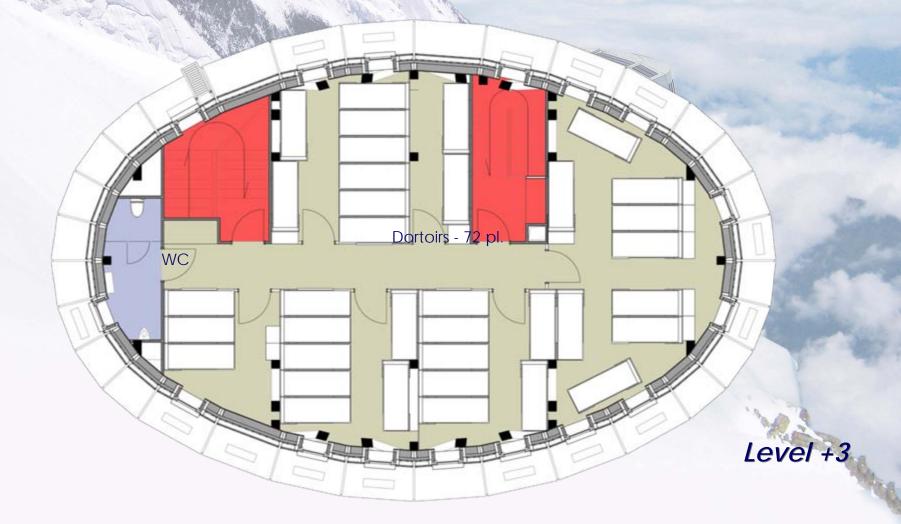

de were incorporated at the design stage:

-The construction method is based on modules prefabricated in the valley.

-Sized for transportation, max 550kg for the helicopter per rotation, they are assembled on site as a construction game.

-This optimized prefabrication for handling at a level of man power reduces pollution and waste from construction to a minimum.



A disposal area was created at the rear of the building + a crane and a scaffold for installation and assembly of the prefabricated parts.

The combination of these resulted in the reduction by 30% of the rotations of the helicopters.

**EXTERIOR VIEWS** 

H

**EXTERIOR VIEWS** 

L



#### FLOOR PLANS



### FLOOR PLANS

WC

Infirmerie

Dortoirs - 48 pl. + 4pl. (Infirmerie)

Espace des gardiens

Level +2

11

## FLOOR PLANS



## **DINING ROOM**



## **DINING ROOM**



### DORMITORY



#### **BUILDING WORKS 2010**



#### **BUILDING WORKS 2010**





#### BUILDING WORKS 2011: May 30th



#### **BUILDING WORKS 2011: June 24th**



#### BUILDING WORKS 2011: July 01





#### BUILDING WORKS 2011: July 15th

## BUILDING WORKS 2011: 29 July 29th





## BUILDING WORKS 2011: August 5th



#### BUILDING WORKS 2011: August 12th



## BUILDING WORKS 2011: August 19th



and the set

## BUILDING WORKS 2011: August 31st



## **BUILDING WORKS 2011: September 9th**





#### BUILDING WORKS 2011: September 28th





#### Team spirit :

We can underline the importance and the quality of architects and engineers who have studied the feasibility of the project and identified the technologies to meet with the ambitions of the